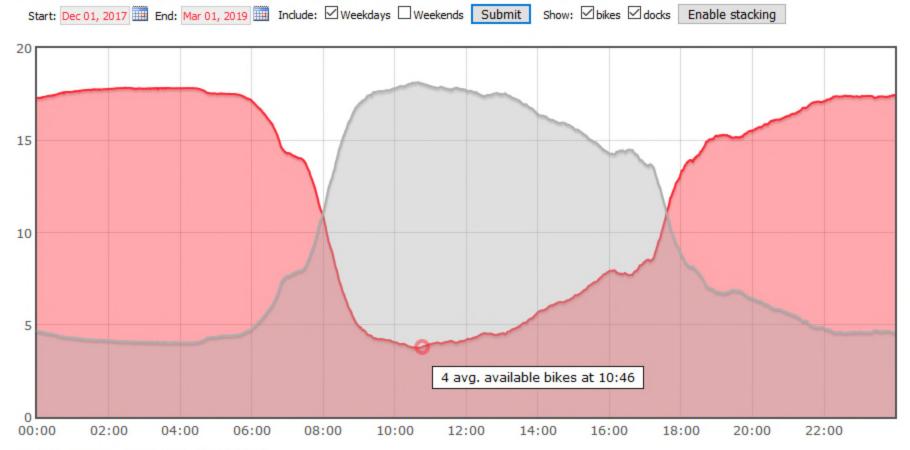

<aaron.zimmerman@dc.gov>

Cc: Daniel B. VanPelt <dan.vanpelt@goroveslade.com>

Subject: RE: 1000 4th Street - CaBi Station

See below- we looked back to December 2017. During that time the station generated over 25,000 trips, which is very high- close to twice the ridership of the average station. Below there is a graph of the average number of bikes and docks available on a given weekday. You can see that the station empties out very quickly during the AM rush and stays mostly empty all day. Overall this is a very high performing station. Stations with this level of activity generally indicate that there is more demand than supply for Bikeshare in the area.